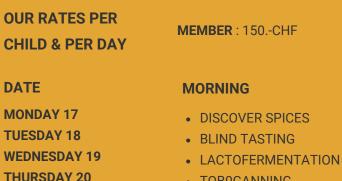

From 17 to 21 February 2025

| OUR RATES PER<br>CHILD & PER DAY                       | <b>MEMBER</b> : 150CHF                                                                               | NON MEMBER : 165                                                                                              |  |
|--------------------------------------------------------|------------------------------------------------------------------------------------------------------|---------------------------------------------------------------------------------------------------------------|--|
| DATE                                                   | MORNING                                                                                              | AFTERNOON                                                                                                     |  |
| MONDAY 17<br>TUESDAY 18<br>WEDNESDAY 19<br>THURSDAY 20 | <ul> <li>SLEDGING</li> <li>DOG SLEDDING</li> <li>ADVENTURE LABYRINTH</li> <li>TOBOGGANING</li> </ul> | <ul> <li>DAY TRIP</li> <li>DAY TRIP TO CHAMPÉRY</li> <li>DAY TRIP (VS)</li> <li>DAY TRIP TO LEYSIN</li> </ul> |  |
| FRIDAY 21                                              | SMASH IT ALL                                                                                         | DAY TRIP (GE)                                                                                                 |  |